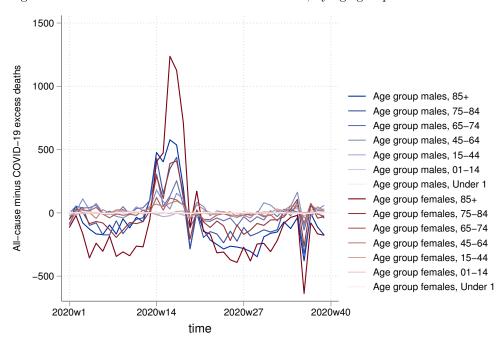

Figure 4: All-cause minus COVID-19 excess deaths, by region

Figure 5: All-cause minus COVID-19 excess deaths, by age group

Figure 6: All-cause minus COVID-19 excess deaths, by age group and sex