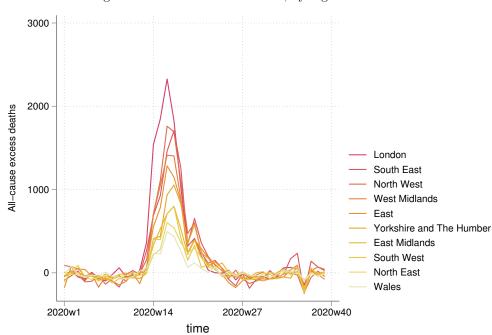

#### All-cause excess deaths, from 2020 week 1

Figure 1: All-cause excess deaths, by region

Figure 3: All-cause excess deaths, by age group and sex