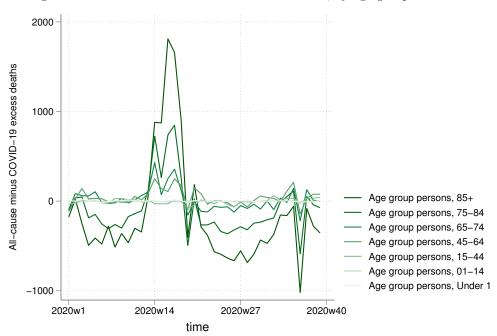

Figure 4: All-cause minus COVID-19 excess deaths, by region

Figure 5: All-cause minus COVID-19 excess deaths, by age group

Figure 6: All-cause minus COVID-19 excess deaths, by age group and sex