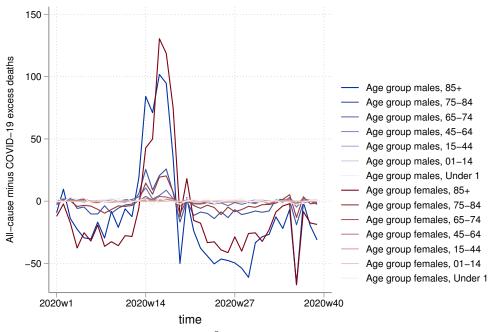

# 4 All-cause excess deaths minus COVID-19 related, per 100,000 population, from 2020 week 1

Figure 10: All-cause minus COVID-19 excess deaths per 100k, by region

Figure 12: All-cause minus COVID-19 excess deaths per 100k, by age group and sex