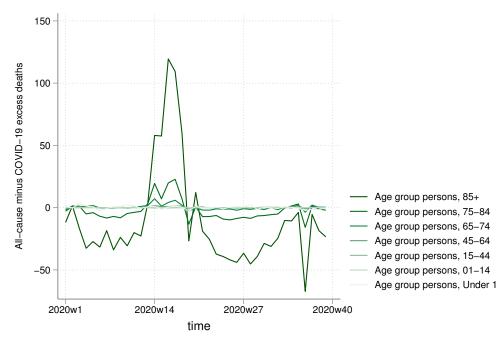

Figure 4: All-cause minus COVID-19 excess deaths, by region

Figure 5: All-cause minus COVID-19 excess deaths, by age group

Figure 6: All-cause minus COVID-19 excess deaths, by age group and sex