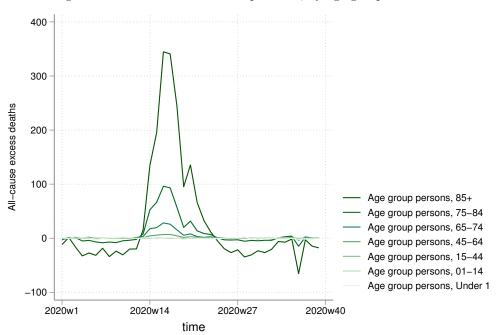

#### All-cause excess deaths, from 2020 week 1

Figure 1: All-cause excess deaths, by region

Figure 3: All-cause excess deaths, by age group and sex