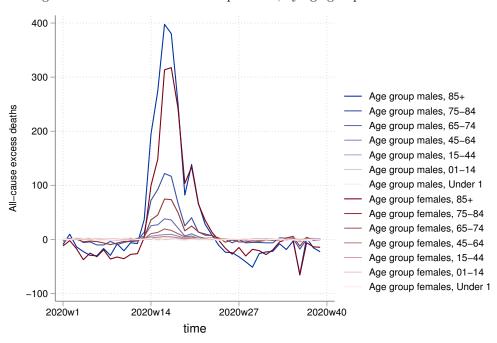

#### All-cause excess deaths, from 2020 week 1

Figure 1: All-cause excess deaths, by region

Figure 3: All-cause excess deaths, by age group and sex