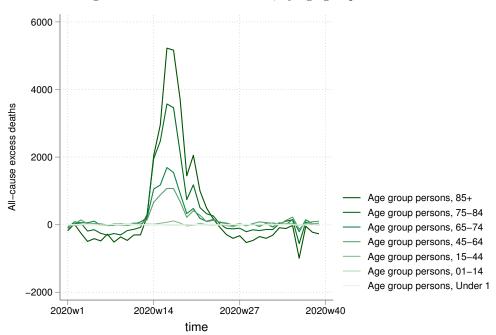

#### All-cause excess deaths, from 2020 week 1

Figure 1: All-cause excess deaths, by region

Figure 3: All-cause excess deaths, by age group and sex