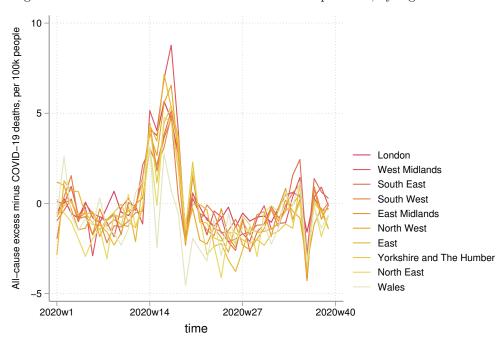

# 4 All-cause excess deaths minus COVID-19 related, per 100,000 population, from 2020 week 1

Figure 10: All-cause minus COVID-19 excess deaths per 100k, by region

Figure 12: All-cause minus COVID-19 excess deaths per 100k, by age group and sex